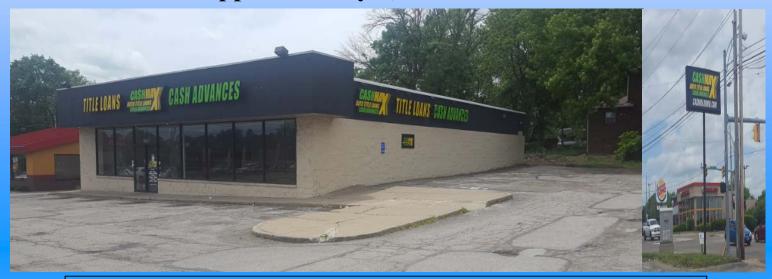

## 1198 S. Arlington Street Akron, Ohio

Approximately 4,160 sf available

**Description:** Freestanding building located on the SW corner of South Arlington and E. Wilbeth. The building sits at a light adjacent to Popeye's Chicken on .48 acres. Pylon sign at the corner.

**Nearby Tenants:** Save A Lot, Roses Express, Aldi's, CitiTrends, Goodwill, Family Dollar, Auto Zone, O'Reilly's, Dave's Supermarket, Circle K, Burger King, Walgreens, etc.