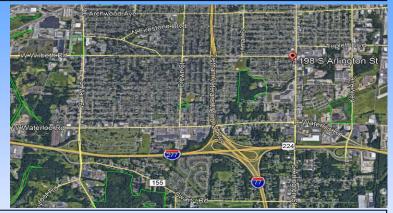

## 1198 S. Arlington Street Akron, Ohio

Approximately 4,160 sf available

**Description:** Freestanding building located on the SW corner of South Arlington and E. Wilbeth. The building sits at a light adjacent to Popeye's Chicken on .48 acres. Pylon sign at the corner.