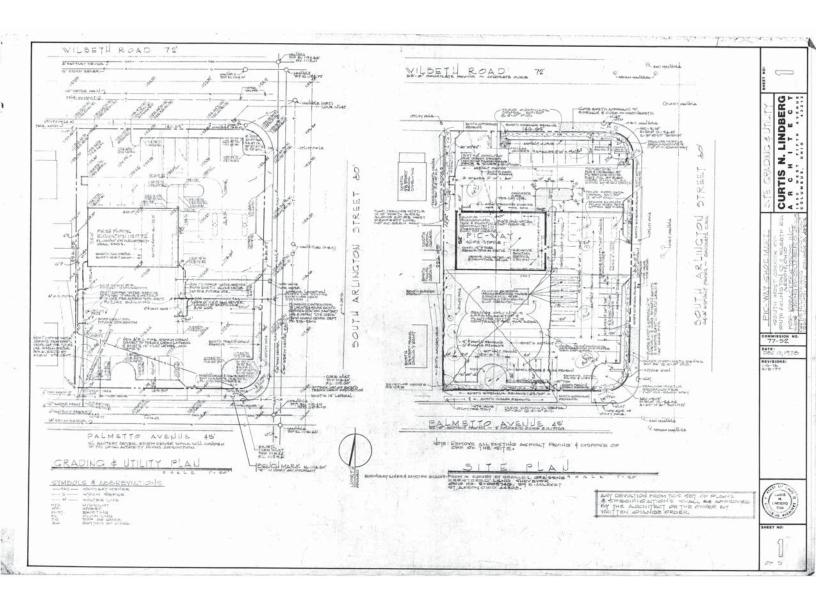

## 1198 S. Arlington Street Akron, Ohio

Approximately 4,160 sf available

**Description:** Freestanding building located on the SW corner of South Arlington and E. Wilbeth. The building sits at a light adjacent to Popeye's Chicken on .48 acres. Pylon sign at the corner.